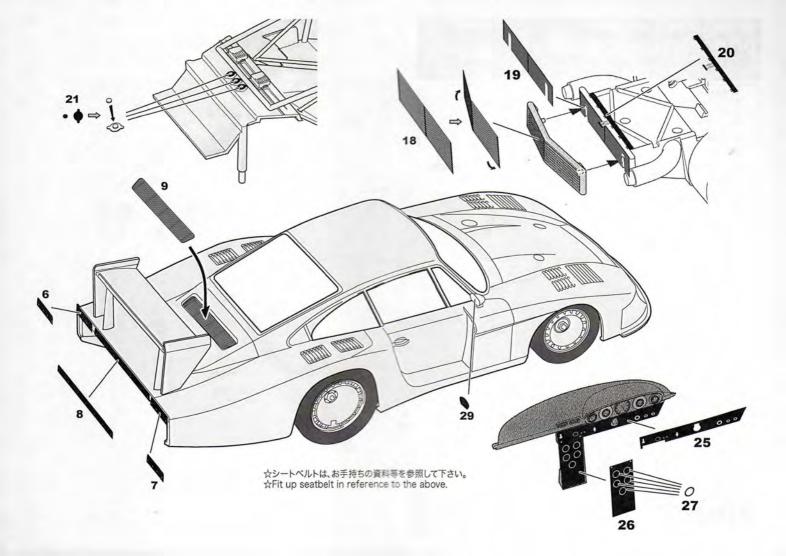

1/24 GRADE UP PARTS SERIES No.131 ST27-FP24131 1800 ☆当説明書は、ベースキットを基に作られています。 PORSCHE935/78 指示以外の行程はベースキットの説明書に従って製作して下さい。 ☆Read and fully understand donar kit instructions before reading the instructions. [TAMIYA 1/24 PORSCHE935/78 対応] ◆この商品は、小さな部品や尖った部分などがあります。取り扱いにはご注意下さい。 ◆組立の際に出たクズは、 すぐに捨てて下さい。◆幼児が誤って飲み込んだりケガ等をすることのないようご注意下さい。 ◆対象年令18才以上です。◆セロファンから剥がした後のパーツ紛失にご注意下さい。 Ochoking hazard. Keep out of reach of children at all times. Photo etched parts are razor sharp.
Use caution when handling. Place all spoils in a secure trash container immediately to avoid injury.
Not suitable for children under 18 years old. Please take care when openig this pack.
Parts are not attached to frets and may be easily lost. 28 24 9 22 23 16(17) 12(13) 14(15) 33 39 0 38 **O**36 10(11)